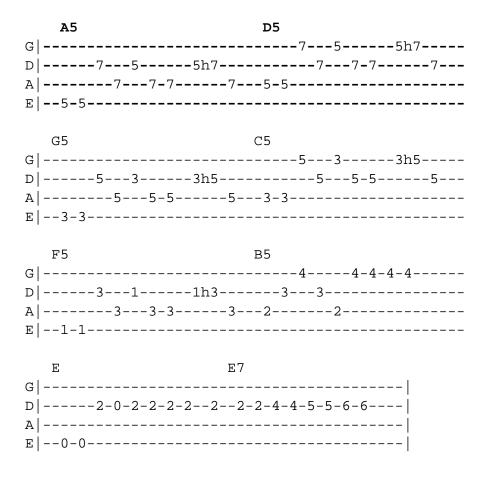

## I Will Survive 10000 Maniacs

Acordes

|    | EADGBE   |    | EADGBE   |
|----|----------|----|----------|
| Α5 | (577xxx) | F5 | (133xxx) |
| D5 | (x577xx) | В5 | (x244xx) |
| G5 | (355xxx) | E  | (022100) |
| C5 | (x355xx) | E7 | (020130) |

INTRO:

A5 D5 G5 C5 F5 B5 E E7

A5 D5

At first I was afraid, I was petrified

G5 C5

I kept thinking I could never live without you by my side

F5

B5