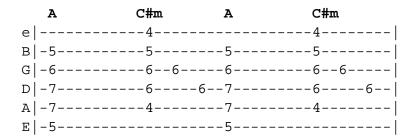

## Intro:

All those arrows you threw, you threw them away
A C#m

You kept falling in love, then one day
A C#m

When you fell, you fell towards me
A B

When you crashed in the clouds, you found me

E Em B F#m7
Oh, please don't go I want you so
E Em B F#m7
I can't let go For I lose control