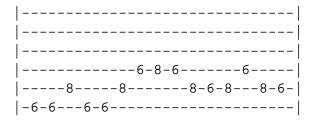

## Beach Fossils

These are the chords played in the melody of this song. These aren t directly in

the song, but are great for some rhythm playing if you are singing the song.

Intro:

Intro x6

C# A#m

Well I can hardly stand But I really don t care to know