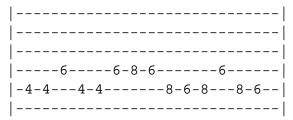

## Beach Fossils

These are the chords played in the melody of this song. These aren t directly in

the song, but are great for some rhythm playing if you are singing the song.

Intro:

Intro x6

C# A#m

Well I can hardly stand But I really don t care to know