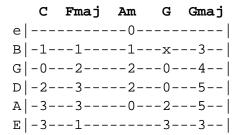

## Lonely Boy Black Lab

Here s a better version because the other tab was crap :) Please rate!

CAPO 4th Fret

Intro: C, Fmaj, Am, G

C Fmaj Am G

You say you like to sleep alone

C Fmaj Am G

And I say I miss the way you breathe