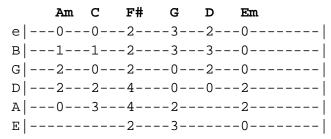

## Pretty Little Lie Blackberry Smoke

Pretty Little Lie Blackberry Smoke

Tuning: standard

chords:



intro

F# Em G

Come over here and sit by me

G

Tell me everything I wanna hear

F#

I ll pretend that I don t see

G

The reason you re back over here Em F#

G

You look cold, I ll build a fire

There s a box full of wine in the fridge

Em F#

We won t talk about what s his name

G

That s just water under the bridge

Em

Yeah, you made up your mind

G

But he ain t here with us tonight

So kiss me one more time,

Cross every t and dot every I

Of that pretty little lie

CG G

That pretty little lie

I thought we had it all figured out
There was me and there was you and him
I was hoping for a chance to cuss you out
But then you came walking in
And it hit me like I ain t been hit before
I guess one of us never changed
Now it s you and me sitting on the floor
I d let you get away with an