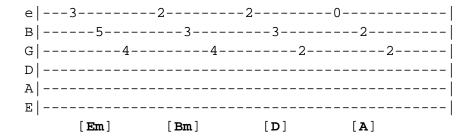

## Her World Goes On Bruno Mars

Hey,

here are the chords and the nice piano intro from the Song:

Her World goes on - Bruno Mars feat. David Guetta, Justin Michael & Kemal

Have fun!

Standard Tuning.

Piano Intro: