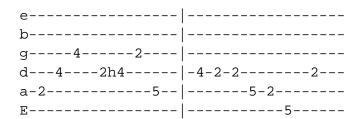

## Desparation Song Carbon Leaf

This is one of the coolest songs ever, it took me a while to figure it out, but here it is

Play this 3 times Play this ever 4th time

After it speeds up it s just chords

D Bm

Rig around the lake

the right on time part goes like this

Bm D A
Right on time, would you stay, through the pouring rain
Bm D A
Right on time, through the night, your laughter is my light

Chords

| Bm D A |                                              |
|--------|----------------------------------------------|
| e-20-  |                                              |
| b-32-  |                                              |
| g-42-  | The song is in Bm, so if you want to add     |
| d-402- | extra parts to the flute or anything, that s |
| a-20-  | what key it was in.                          |
| E-20-  |                                              |