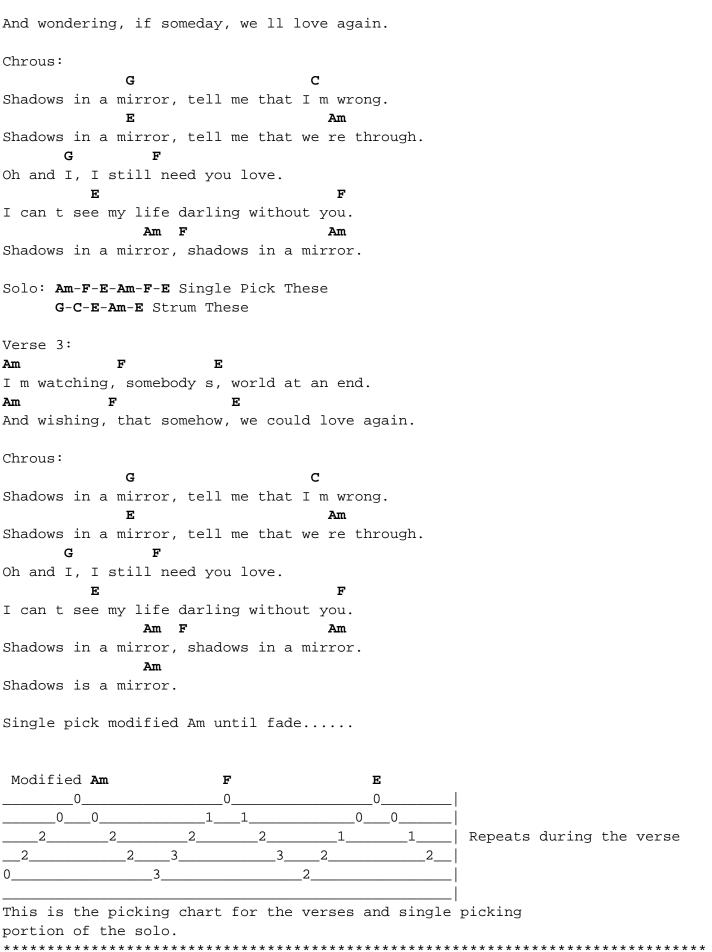

## Shadows In A Mirror Chris Isaak

| #                                             | PLEASE NOTE#                                                                                              |
|-----------------------------------------------|-----------------------------------------------------------------------------------------------------------|
| #This file is the author s o                  | own work and represents their interpretation of the # file for private study, scholarship, or research. # |
| #                                             | #                                                                                                         |
| #                                             |                                                                                                           |
| #                                             |                                                                                                           |
| Date: Fri, 22 Nov 1996 14:44 From: J.P.       |                                                                                                           |
| Subject: Shadows In A Mirror                  | By Chris Isaak                                                                                            |
| Song Title: Shadows In A Mir                  | ror                                                                                                       |
| Written By: Chris Isaak                       |                                                                                                           |
| >From The CD: Forever Blue                    |                                                                                                           |
| Transcribbed On: Gibson Les                   | Paul 6-String                                                                                             |
| This File Tabbed & Arranged                   |                                                                                                           |
| *******                                       | ************                                                                                              |
| *****                                         |                                                                                                           |
| Standard Tuning                               | Ballad                                                                                                    |
|                                               | Shadows In A Mirror                                                                                       |
|                                               | As Preformed By:                                                                                          |
|                                               | Chris Isaak & The Silvertones                                                                             |
| <pre>Intro: Basically it s a modi<br/> </pre> | fied Am chord arppegiated to play like this:                                                              |
| 00 Sc                                         | play an Am minus the B string note, single                                                                |
| 2                                             | ck down then come back up and start the pattern                                                           |
| 22_  al                                       | l over again.                                                                                             |
| _0                                            |                                                                                                           |
| ii                                            |                                                                                                           |
| 1                                             |                                                                                                           |
| Verse 1: * see special notes                  | and fingering chart below!                                                                                |
| Am F E                                        | Am                                                                                                        |
| I m watching, somebody s, he                  | art break in two.                                                                                         |
| Am F E                                        | . Am                                                                                                      |
| And wondering, if somewhere,                  | your crying too.                                                                                          |
|                                               |                                                                                                           |
| Chrous:                                       |                                                                                                           |
| G                                             | С                                                                                                         |
| Shadows in a mirror, tell me                  | that I m wrong.                                                                                           |
| E                                             | Am E                                                                                                      |
| Shadows in a mirror, tell me                  | that we re through.                                                                                       |
| Verse 2:                                      |                                                                                                           |
| Am F E                                        |                                                                                                           |
| I m watching, somebody s, wo                  | orld at an end                                                                                            |
| Am F E                                        | TTA AC AII CIIA.                                                                                          |
| F                                             |                                                                                                           |