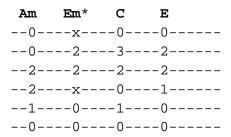

## Sweet Marianne Coldplay

Standard Tuning

Chords used:

Intro: Am,E\*,C,E x2

Verse:

Am Em\*

Come on Marianne

C E