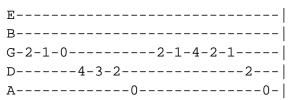

# Take My Time Crash

The Crash - Take My Time

### Riff1



#### verse:

Forever and a day I will wait

Gm Cm Dm

But forever may not last very long

Gm Cm Dm

Cause never prevails forever

Gm Cm Cm Dm

Hello, hello, where are we now

#### chorus:

Eb F Dm Gm
So take my time, I ll wait forever
Eb F Dm Gm
Oh, take my life, I ll wait forever
Eb F Dm Gm Eb
Just don t break my heart and I ll wait for you my love,
 D Gm
we re destiny

### verse

However, you will give me more time Whenever time s running out You cover me with wonderful hopes Hello, hello, hello, where are we now

## chorus

So take my time, I ll wait forever
Oh, take my life, I ll wait forever
Just don t break my heart and I ll wait for you my love,
we re destiny

verse (first 2 lines a capella) To get her I will throw me away Together, forever and a day This waiting is killing me now