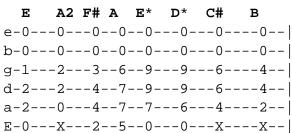

questions, comments, insults, email me guitaristwithastockingcap@hotmail.com peace out, acj

CHORD KEY

E A2

Sleep with all the lights on.

F#

You re not so happy.

Α

You re not secure.

E A2

You re dying to look cute in your blue jeans,

F#

but you re plastic just like everyone.

Α

You re just like everyone.

E A2

And that face you paint is pressed

F# A

impressing most of us as permanent

E A2 F# A

and I d like to see you un----done.

E\* D\*

College night will draw the crowds.

C# B

Dorms unload & your heading out.

E\* D\* C# B

Here is your moment to shine.

E\* D\*

Making up a history.

C#

It s nothing from the life you lead

```
E*
                   D^*
                                 C#
but man, will they buy all your lines.
Е
                   A2
Sleep with all the sheets off
             F#
bearing your mattress
bearing your soul.
                                          A2
And you re dying to look smooth with your tattoos
but you re searching just like everyone
you could be anyone.
                                      A2
And the friends that you have are the best
           F#
impressing most of us as permanent
                        F#
               A2
and I d like to see you un----done.
                   D^*
Youth s the most unfaithful mistress.
Still we forge ahead to miss her.
            D*
                C#
Rushing our moment to shine.
E*
            D*
Making up a history.
It s nothing from the life you lead
                                        в
but man, will they buy all your lines.
          Α
              F#
 We re not twenty-one,
        E
 but the sooner we are,
     F#
                   A2
 the sooner the fun will begin,
                   F#
          Α
 so get out your fake eyelashes,
         E
 and fake ID s,
        F#
                 A2
 and real disasters ensue,
              F#
 it s cool to take these chances.
                 F#
          Α
 It s cool to fake romances
      Α
                F#
 and grow up fast
```

E A F# A2
and grow up fast.
E A F# A2
and grow up fast.
E A F# A2 end on: E
and grow up fast.

listen to the song to get the exact timing. i m pretty sure its all pretty good. i mainly went off the MTV unplugged version. once again: any comments, questions or insults...just email me...guitaristwithastockingcap@hotmail.com