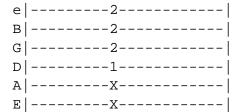

## Bm7b5:

| е |   |
|---|---|
| В |   |
| G | 4 |
| D | 5 |
| Α | 4 |
| Е | X |