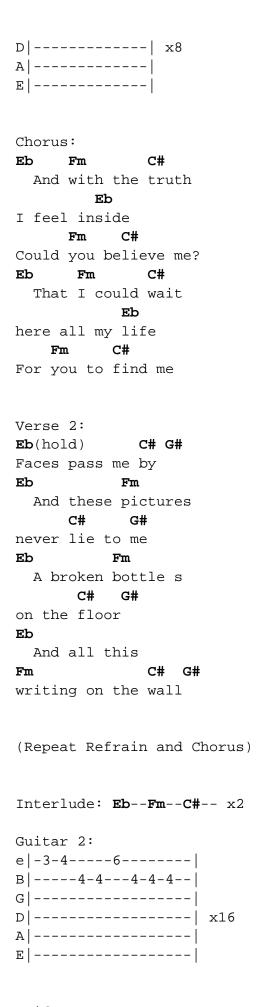

## Acordesweb.com

One For The Road Funeral for a Friend Funeral For A Friend One For The Road Submitted by: paramore\_fans@yahoo.com Key: G# Tuning: Standard EADGBe Chords used: **Eb** - x68886 Fm - 133111 C# x46664 **G#** - 466544 **Eb/G** - 365xxx **Bbm** - x13321 **G#/C** - x365xx Intro: Eb-Fm-C#-- x4 Verse 1: Fm C# G# There are miles left to walk Fm C# G# And this desert never lies Eb C# G# A broken bottle s on the floor Eb Fm C# Cigarette kisses on the walls Refrain: G# Eb/G Eb Did you forget to call? C# To find your way back home G# Eb/G Eb I pull another drink Eb Fm C# You find yourself alone

## Guitar 2:

e|----11---| B|----9----9-| G|-10---10-----|

Bridge:

Eb Fm C# Eb Fm C#

Pass me by ne-ver lie Eb Fm C# C# Chess me by ne-ver lie