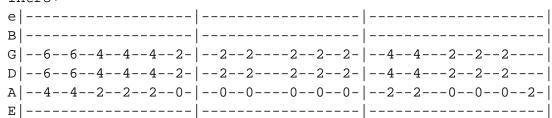

Tucked Away

Standard Tuning

Chords:

**F#5** - 244XXX **A5** - X022XX **C#5** - X466XX **E5** - 022XXX

**B5** - X244XX

Intro:

e|-----B|-----G|----- repeat D|----- 1x

A | --2--2--2--2-E | --0--0--0--0--0-