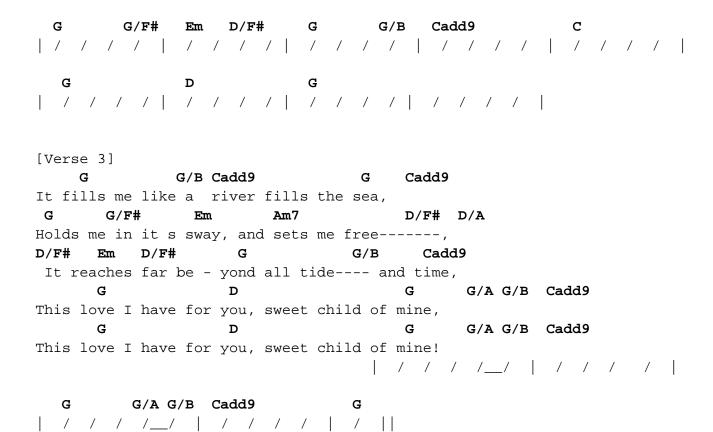

## Child Of Mine Gretchen Peters

```
Song: Child of mine
Artist: Gretchen Peters
Composer: Gretchen Peters
Album: Halcyon
Tabbed by: DJ
6th Dec 2012
CAPO: 3rd fret (Will then sound in the recorded key of Bb)
Chord names and fret positions are relative to the capo:
    = 320033 G/F# = 2x0033 D/A = x00232
Cadd9 = x32033 Em = 022000 D = xx0232
G/B = x20033 Am7 = x02010 C = x32010
G/A = x00033 D/F# = 200232
Live video of Gretchen playing this song at this link:
https://www.youtube.com/watch?v=VjvyJalLJzY
Please select a star rating for this tab, many thanks
*******************
[Intro]
               Cadd9
||: / / / | / / / :|| [x2]
[Verse 1]
           G/B
                 Cadd9
                             G
                                 Cadd9
I can t fight your dragons any - more,
       G/F# Em Am7
                                     D/F# D/A
They no longer live behind... your closet door,
D/F# Em D/F#
                 G
                              G/B Cadd9
My magic s lost it s power to ease---- your mind,
                   D
But, if I could, I d slay them, child of mine----!
[Verse 2]
            G/B Cadd9
What I would - n t give for just one day,
           G/F#
                  \mathbf{Em}
                                                 D/F# D/A
When holding you was all it took to wipe your tears a - way,
          D/F#
                 G
                               G/B
                                       Cadd9
Re - member all the days we ve left---- be - hind,
```

And hold them in your heart, sweet child of mine----!