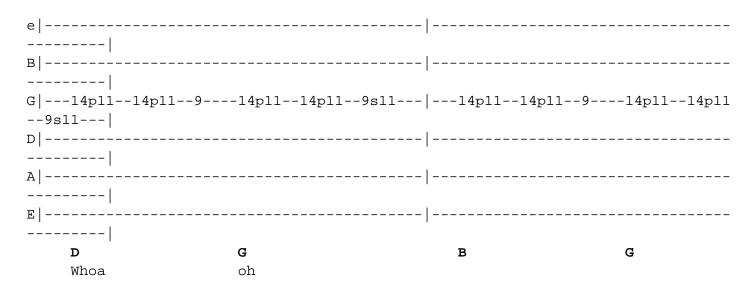

Yeah then you d see the light and finally come to my side

```
Yeah you d see the light and finally come to my side
I just hope that someday,
Somebody s gonna break your heart
Gonna break your heart
And then you ll finally see, yeah you re gonna feel
What I always would have felt, would have felt
And they ll tell you it s not you but they don t wanna ruin
What they know, what they know so well
I just hope that you you re gonna finally feel
What I ve always, what I ve always felt
     В
          Α
          Α
               G
I just hope that someday,
Somebody s gonna break your heart, gonna break your heart
And then you ll finally see, yeah you re gonna feel
What I always would have felt, would have felt
And they ll tell you it s not you but they don t wanna ruin
What they know, what they know so well
I just hope that you you re gonna finally feel
What I ve always, what I ve always felt
     G
          В
               G
D
Woah oh
Woah oh
     G
Woah oh
     G
Oh woah oh
D
```