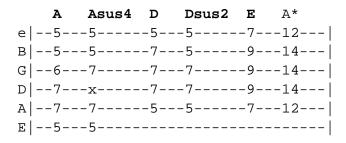

## C Is The Heavenly Option Heavenly

Chords used:

Intro:

My boyfriend says he will leave me

should I A: get down on your knees

D

should I B: tell him where to go

or should I C: kiss him until it shows