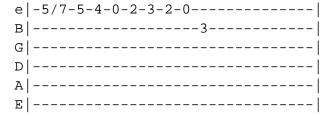

## Baby I Love U Jennifer Lopez

Intro tab

Tuning: Standard

Played 4 times

Verse Chords

F#m7 boy i never knew i could feel the way i felt when i felt the way

you were feeling me baby

F#m7