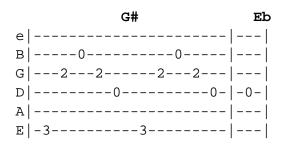

```
The Frequency
Jets to Brazil
Jets To Brazil
The Frequency
Perfecting Loneliness
2002 Jade Tree Records
Submitted by: paramore_fans@yahoo.com
Key: Eb
Tuning: Standard EADGBe
Chords used:
Eb – xx0232
Eb/F# - 2x023x
Gm - 244222
      320033
x02220
G# -
Bb -
Cm - x24432
B - x13331
Intro: Eb---G#- x4
Verse 1:
Eb/F#
                      G#
  The terror of the view
Eb/F#
  the emptiness
       G#
of this room
Eb/F# G#
  always writing
Eb/F#
               G#
a---gainst this truth
Eb/F#
           G#
                        Eb/F#
   in the way that a painter
                            Gm-G#-Gm-Fm-Gm-G#-Gm-Bb-
G#
 must have a surface to hit
Refrain 1:
Gm
  The paint is flying now
G#
  breaking the silence at
Eb
                вb
  the speed of sound
```