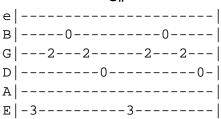

```
The Frequency
Jets to Brazil
Jets To Brazil
The Frequency
Perfecting Loneliness
2002 Jade Tree Records
Submitted by: paramore_fans@yahoo.com
Key: Eb
Tuning: Standard EADGBe
Chords used:
Eb – xx0232
Eb/F# - 2x023x
Gm - 244222
      320033
x02220
G# -
Bb -
Cm - x24432
B - x13331
Intro: Eb---G#- x4
Verse 1:
Eb/F#
                      G#
  The terror of the view
Eb/F#
  the emptiness
       G#
of this room
Eb/F# G#
  always writing
Eb/F#
               G#
a---gainst this truth
Eb/F#
           G#
                        Eb/F#
   in the way that a painter
                            Gm-G#-Gm-Fm-Gm-G#-Gm-Bb-
G#
 must have a surface to hit
Refrain 1:
Gm
  The paint is flying now
G#
  breaking the silence at
Eb
                вb
  the speed of sound
```