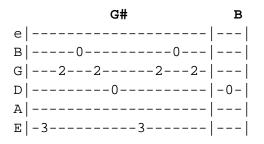

```
The Frequency
Jets to Brazil
Jets To Brazil
The Frequency
Perfecting Loneliness
2002 Jade Tree Records
Submitted by: paramore_fans@yahoo.com
Key: Eb
Tuning: Standard EADGBe
Chords used:
Eb – xx0232
Eb/F# - 2x023x
Gm - 244222
      320033
x02220
G# -
Bb -
Cm - x24432
B - x13331
Intro: Eb---G#- x4
Verse 1:
Eb/F#
                      G#
  The terror of the view
Eb/F#
  the emptiness
       G#
of this room
Eb/F# G#
  always writing
Eb/F#
               G#
a---gainst this truth
Eb/F#
           G#
                        Eb/F#
   in the way that a painter
                            Gm-G#-Gm-Fm-Gm-G#-Gm-Bb-
G#
 must have a surface to hit
Refrain 1:
Gm
  The paint is flying now
G#
  breaking the silence at
Eb
                вb
  the speed of sound
```