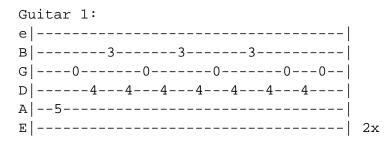

## Celsius Kent

Tabbed by: Carl-Johan Holtback, member of the Shrimps marabou\_man14@hotmail.com

**Bm D** 2x

Guitar 2:

| e           |    |
|-------------|----|
| В  33       |    |
| G  2222222  |    |
| D  44420002 |    |
| A           |    |
| Е           | 2x |