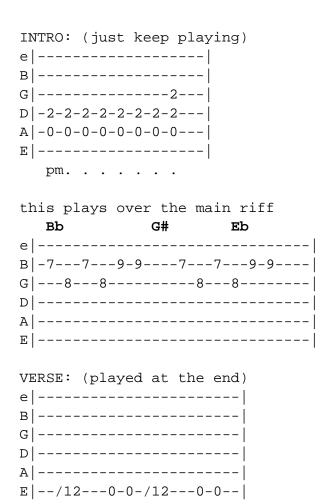

## Lemuria

Hey bbs, this is Lipstick, should be right. Standard Tuning

Cm/E : x-4-2-4-x-x

INTRO:

G#

Bb - G# - Eb Cm/E - G# - Eb

VERSE: (bass)

Bb

When you wear Lipstick, I always want to kiss you, but you use your lipstick as an excuse not to kiss me,

Bb - G# - Eb Cm/E - G# - Eb

VERSE: (bass)

Вb

You prefer to do it in the morning, when you have morning breath, or at noon, when you have coffee breath.

### INTERLUDE:

Cm/E Eb

# CHORUS:

G#

Maybe I should wear lipstick too,
Maybe I should wear lipstick too,
Maybe I should wear lipstick too,
Maybe I should, maybe I should,

Bb G# Eb

Maybe I should wear lipstick too,

Cm G# Eb

CIII G# ED

Maybe I should wear lipstick too,

Bb G# Eb

Maybe I should wear lipstick too,

Cm/E G# Eb

Maybe I should wear lipstick too,

OUTRO:

Bb - G# - Eb