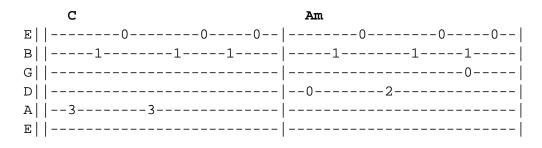

## C Am F

drive on to me drive on to me we carved the days from the hours you showed me all i could have in the drive on to me

(chords same as intro) you were free when i was taken you did your best to change that in the drive on to me

# C Am F

drive on to me drive on to me we carved the days from the hours you showed me all i could have in the drive on to me

# CAM F

drive on to me drive on to me we carved the days from the hours you showed me all i could have in the drive on to me

С