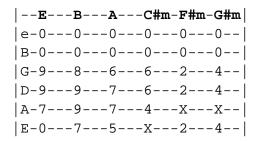

## Emmanuel Espino - Lorraines Song Misc Unsigned Bands

\_

Ukulele

Standard Tuning Key of E

## Intro E B A C#m B A

E B A
everytime we talk, i look right into your eyes
C#m B A
sometimes i dont know what to say, i get a little shy,
C#m B A
but everytime you talk to me, i know that i try
F#m G#m A B
that i try, to avoid a goodbye