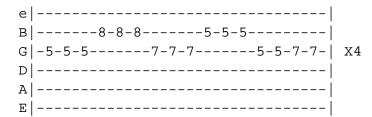

## Safetysuit - Someone Like You Misc Unsigned Bands

Not 100% but its close enough http://www.myspace.com/safetysuit

Intro: C G F

C Am

If I were strong enough, if I were wrong enough to be someone like you  ${\bf C}$ 