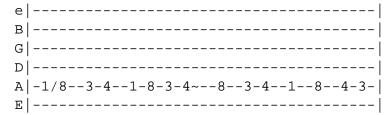

Repeat verses, and then:

```
Bb5
             Ab5 Gb5
 til you scree-eee-eeam
      Bb5
             Ab5 Gb5
til you scree-eee-eeam
 Bb5 Ab5 Db5
Screee-eeee-eeam
               Ab
                       Gb
                              Ab(Palm muted)
I can t wait to hear you scream
           Bb5
It s driving me insane
           Gb5
Although you try to fight
               Db5
                                Ab5
Dragged from the silence where you hide
      Riff (See the riff below)
til you scree-eee-eeam
Riff
scree-eee-eeam
Bb5
               Ab5
I can t wait to hear you...
                        Bb5 Ab5 Gb5
I can t wait to hear you screee-eee-eam
I can t wait to hear you...
                        Bb5
                             Ab5 Gb5
I can t wait to hear you screee-eee-eam
Riff
scree-eee-eeam
Riff (end with Bb5 after the riff)
scree-eee-eeam
Riff:
e | ----- |
B | -----|
G | -----|
D|-----|
A = 8 - 8 - 8 - 8 - 8 - 8 - 8 - 8 - 8 - (3x) - 8 - 8 - 8 - 8 - 4 - 3
E | -6-6-4-6-4-6-4-----6-6-4-6--2-1 |
```