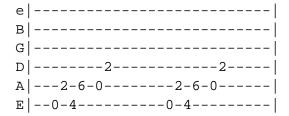

## INTRO/VERSE:

Play the riff above through the verse.

In my room I wonder why
I am bare and hollow
In my eyes I look for light
And I try to follow

In the wind my words appear
To unfold their meaning
Will they voice the things I fear
Or everything I m dreaming