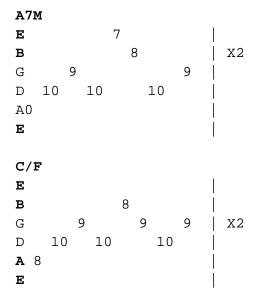

## How Could I Oleander

Oleander - How Could I?

I m sorry i dont have a tuner so i dunno if my guitar is in tuned down half a step, so if it doesdnt sound in the right key then tune it your guitar down. I think this sounds rite, but i think it is.

JUST LIGHTLY STRUM THIS FOR PRETTY MUCH THE REST OF THE SONG.

WHEN THAT IS DONE THE GUITAR PLAYS

| BEND | BEND | BEND | BEND | BEND |
D 10 9 10 9 10 9 12 10 9 10 9 5 / 7
THE 10 S AND 9 S ARE PULL OFFS AND HAMMERS

THE CHORUS, I THINK IS.. (IM NOT SURE BECAUSE EVERYONE HAS SOMTHING DIFFERENT THEN ME)

## C9 C B Am

EABCDe

C9 = 32033

C = 355

B = 244

**A** 02210

THE SOLO IS JUST ON THE C SCALE I THINK (UNLESS ITS DROPPED HALF A STEP, THEN Cb)

IT STARTS SOMTHING LIKE THIS B 15 13P 12H 13

JUST PLAY AROUND AND U LL GET IT

PLAESE TELL ME IF THIS SOUNDS WRITE, OUTFROMUNDER@HOTMIAL.COM