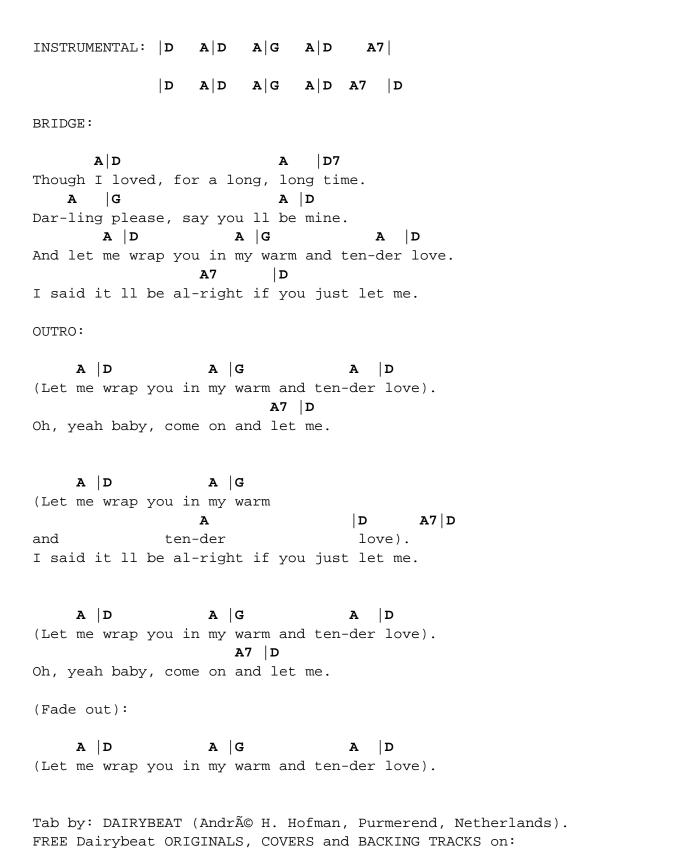

### BRIDGE:

A | D A | D7

Though I loved, for a long, long time.

Dar-ling please, say you ll be mine.

And let me wrap you in my warm and ten-der love.