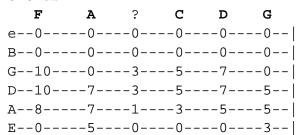

## Acordesweb.com

## Planet Tokyo Puffy AmiYumi

Puffy Ami Yumi - Planet Tokyo Standard Tuning

Chords:



Intro Guitar 1:

## F Bm Am Em F e-0----0-0-0-0-0-----| B-0----0-0-0-8-10---x4--| D-10---8-6-8-10-----| A-8----8-6-6-8------| E-0---6-4-0-0-0------|

Intro & Verse Guitar 2

Verse Guitar 1

## The cd spins and we begin, all systems go? Come hitch a ride inside and watch the moon grow F A It won t be long before we re up in Zero G? C Above the atmosphere just you, and me, and me

Chorus

F

Planet Tokyo

Α

Is a place not very far

D

```
In your stereo
```

G

It s as close as where you are

F

On the radio

Α

It s a sound that you can see

D

Planet Tokyo

G

Is the place you want to be

Tonight (Intro 1)

Right (Intro 1)

Your looking well but we can tell you need a fix
For something more than just another chick flick
A riff so strong that it belongs deep underground
A beat so sweet i