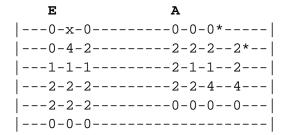

## Sun Devil Rocky Votolato

Standard Tuning with capo on 2nd fret

The E and A chord sequences throughout the song

\* These are the two chords that I cant decide on. You ll notice that he goes to another chord after the second one in the A sequence sometimes. I just do it when theres not singing. Good luck!