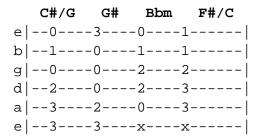

The fear of God dripping from his hands

Like the blood that was dripping in Ixcatan

F#/C C#/G G#

They held him up, down in Ixcatan

Bbm F#/C

But the blood of a bull ain t the blood of a man One s for love, the other for pain But you can t tell that from the color of the stain The color of the stain