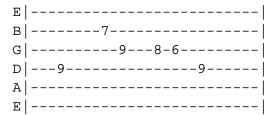

## Perfect Little Secret Snow Patrol

Intro/Outro:

| Guitar 1 |  |  |  |  |  |  |  |
|----------|--|--|--|--|--|--|--|
| E        |  |  |  |  |  |  |  |
| В        |  |  |  |  |  |  |  |
| G        |  |  |  |  |  |  |  |
| D        |  |  |  |  |  |  |  |
| A  76    |  |  |  |  |  |  |  |
| E        |  |  |  |  |  |  |  |