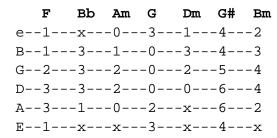

## chords used

(chords are listed above the lyrics)

Bbmama that s the hardest Am thing I ever had to do F stayin up all night Αm just talkin with you F like a tree in the forest oh Вb G I will listen to you whoa Bb F mama that s the hardest F BbAm G thing I ever had to do