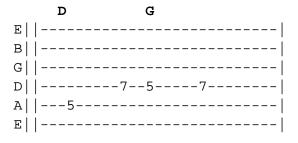

## Monkey Island The 13th Floor Elevators

Intro Bass:

Chorus:

D G D G

Living home on monkey island, baby
D G D

Right in the middle of a zoo
D G D G

Living home on monkey island, baby
C A7

Pretend to be a monkey, too