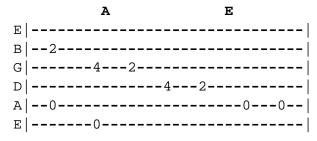

## Baby's In Black The Beatles

Intro/Riff:



A E7
Oh Dear what can I do
D E7

Baby s in black and I  $\mathfrak m$  feeling blue

A D A E

Tell me oh what can I do?

Α

She thinks of him

A7 I

And so she dresses in black

Α

And though he ll never come back

E7 A

She s dressed in black

A E7

Oh Dear what can I do

D E7

Baby s in black and I m feeling blue

A D A E

Tell me oh what can I do?

Α

I think of her

A7

But she thinks only of him

Α

And though it s only a whim

E7 *I* 

She thinks of him

F#m B7

Oh how long will it take

D E7 A

Till she sees the mistake she has made

Ε7

Dear, what can I do
D7 E7
Baby s in black and I m feeling blue
A D A E
Tell me oh what can I do?

Α

She thinks of him

A7 D

And so she dresses in black

Α

And though he ll never come back

E7 A

She s dressed in black

A E7

Oh Dear what can I