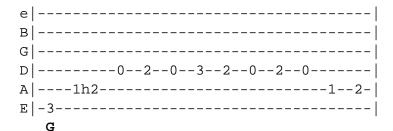

## I Dont Want To Go To School The Naked Brothers Band

Written by Nat Wolff

Intro: This is the bass line for the chorus.

e | ----- | B | ----- | G | ----- | D | ----1h2----- | A | -3----- | E | ----- |

C

This is the guitar lick for the chorus.

e | -----3--5--6--5--3- |
B | ----4h5------|
G | -5------|
D | -----|
A | -----|
E | -----|

G
I don t want to go to school, Yes it s true.

G
I don t want to see a teacher s face again.

C
I don t want to go to school every morning.