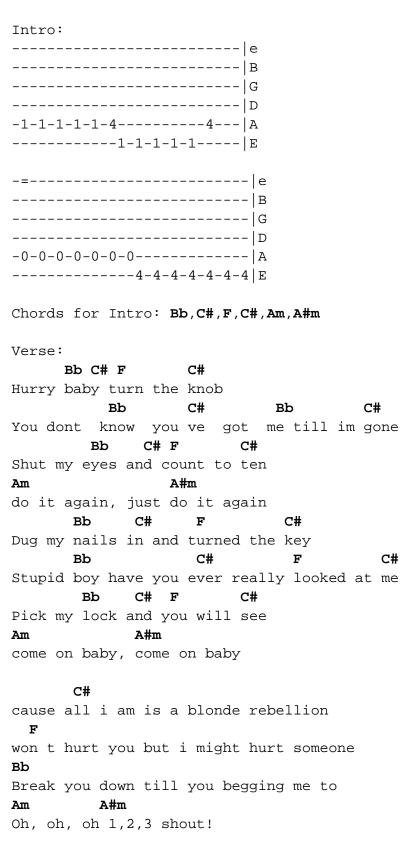

## Blonde Rebellion The Pretty Reckless

I could not find the chords for this song so i decided to figure it out my self This is all by ear it sounds pretty accurate, so i hope you guys like it! :D

```
on the woah oh oh s you play the same intro tab:
-----|e
-----|B
-----|G
-----|D
-1-1-1-1-1-4-----A
-----|E
or the chords: Bb,C#,F,C#
(BTW its the same for the bass part)
woah oh, oh woah oh, oh
         Bb
              C#
                                 C#
you don t know me, untill you see me cry
         Вb
             C#
                    F
You Don t own me, You wont untill the day you die
         Bb C#
                      F
You Don t Notice, that I try for you
             A#m
Only you, its only you
     C#
cause all i am is a blonde rebellion
F
won t hurt you but i might hurt someone
Break you down till you begging me to
Am
Oh, oh, oh 1,2,3 shout!
(same as intro)
woah oh, oh woah oh, oh
woah oh, oh woah oh, oh
F#
come baby, come baby, come baby, come
jump baby, jump baby, jump baby, jump
F#
Run baby, Run baby, Run baby, Run
Come baby, come baby, come!
     C#
cause all i am is a blonde rebellion
won t hurt you but i might hurt someone
Break you down till you begging me to
Am
         A#m
Oh, oh, oh 1,2,3 shout!
```