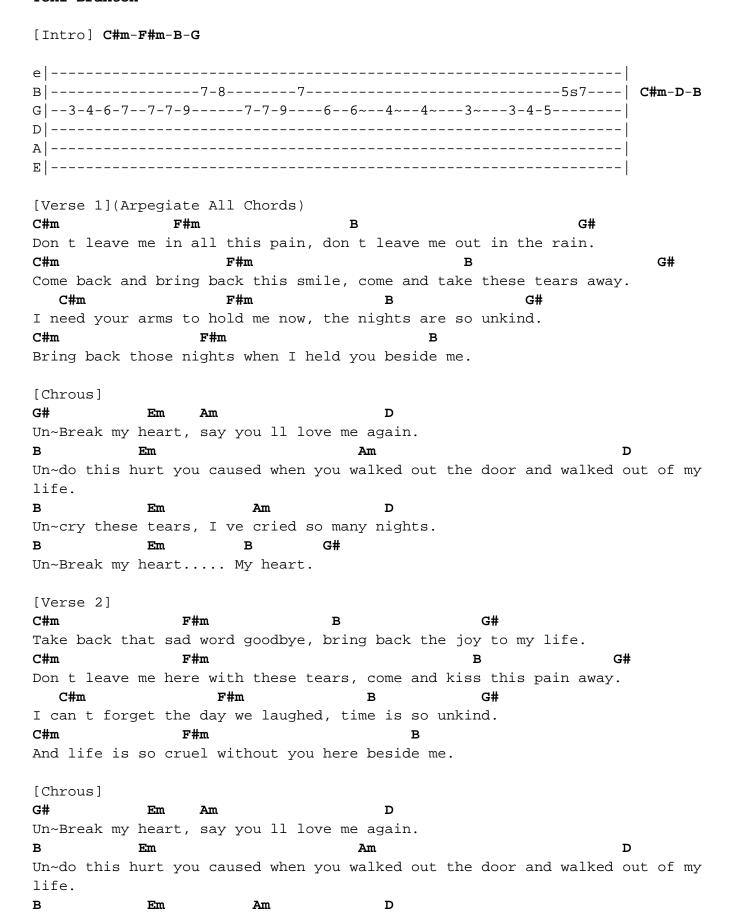

## Unbreak My Heart Toni Braxton

| Un~Break my heart                                                               |                                        |
|---------------------------------------------------------------------------------|----------------------------------------|
|                                                                                 |                                        |
| [Solo]                                                                          |                                        |
| e 6-6s7-6-4-7                                                                   | 466s7                                  |
|                                                                                 |                                        |
| B  7~-9                                                                         | 9s119-11-9s79s11s4                     |
| G6-8s9                                                                          |                                        |
| G 0-859                                                                         |                                        |
| D 6                                                                             |                                        |
|                                                                                 |                                        |
| A                                                                               |                                        |
|                                                                                 |                                        |
| E                                                                               |                                        |
|                                                                                 |                                        |
|                                                                                 |                                        |
| e 6-7-9-9s11-11s47h9p7p666<br>B 9999                                            |                                        |
| G                                                                               |                                        |
| D                                                                               |                                        |
| A                                                                               |                                        |
| E                                                                               |                                        |
|                                                                                 |                                        |
| [Bridge]                                                                        |                                        |
| C#m F#m B                                                                       | G#                                     |
| Don t leave me in all this pain, don t leav                                     |                                        |
| - "                                                                             | В                                      |
| Bring back the nights when I held you besid                                     | e me.                                  |
| [Chrous]                                                                        |                                        |
| Em Am D                                                                         |                                        |
| Un~Break my heart, say you ll love me again                                     |                                        |
| B Em Am                                                                         | D                                      |
| Un~do this hurt you caused when you walked                                      | out the door and walked out of my      |
| life.                                                                           |                                        |
| B Em Am                                                                         | D                                      |
| Un~cry these tears, I ve cried so many, man                                     | y nights.                              |
| B Un~break my                                                                   |                                        |
| on~break my                                                                     |                                        |
| Em. Am D B                                                                      |                                        |
| Un~break my heart oh baby come back and say                                     | that you love me.                      |
| Em Am D                                                                         | В                                      |
| Un~break my heart sweet darling, without yo                                     | u I just can t go on.                  |
|                                                                                 |                                        |
| Em Am                                                                           | D B                                    |
| Say that you love $\operatorname{me}$ , say that you love $\operatorname{me}$ , |                                        |
| Em Am                                                                           | D B                                    |
| Say that you love me. say that you love me                                      |                                        |
|                                                                                 | tell me you love me, un~break my.      |
| Em Am Say that you love me, say that you love me,                               | tell me you love me, un~break my.  D B |