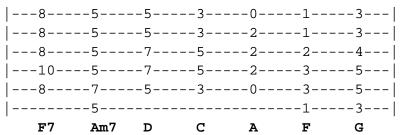

### Main Chords:

#### Verse 1:

F7

No one loves the sound more than you

Am7

No one loves music more than you

D D C A F Am7

Maybe as much, but not an-y-more than you

#### Verse 2:

No one loves a woman more than you No one loves a woman more than you Maybe as much, but not anymore than you

D (2 measures)

Am7 (2 measures)

**D** (2 measures)

Am7 (2 measures)

C (2 measures)

## Bridge:

D

You can be born to the love of a cripple
Now, everyone is one, everyone has nipples
You can be born to everyone
See yourselves in everyone
Just give, give, give, give, give, give
Just love, love, love, love, love
D D C A F Am7
Maybe as much, but not an-y-more than you

D D C A F Am7 Maybe as much, but not an-y-more than you